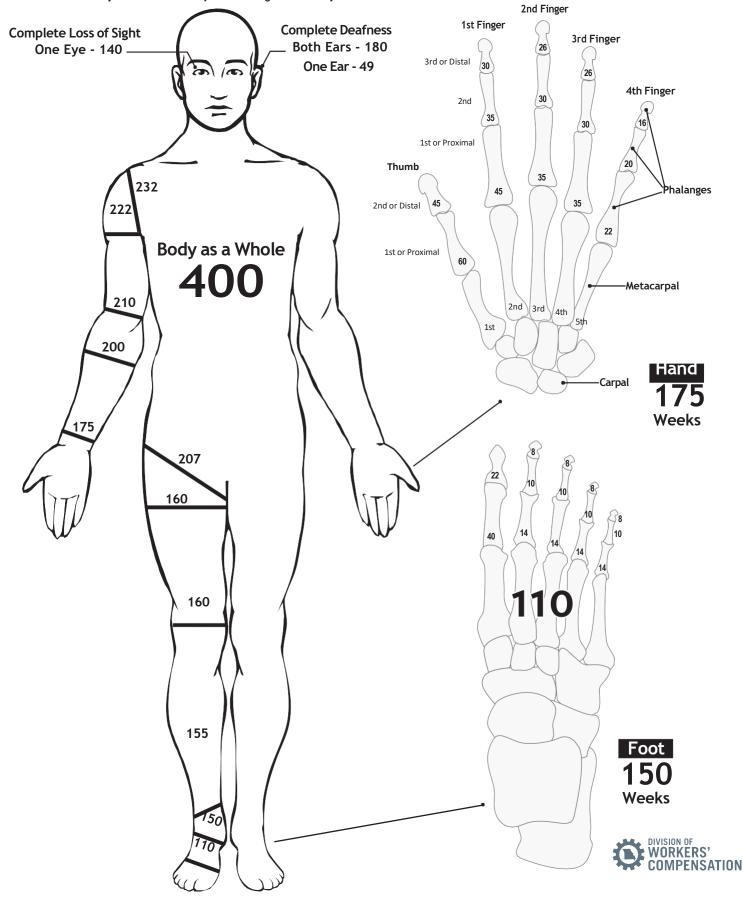

## CHART NUMBER 1 PERMANENT PARTIAL DISABILITY

Visual chart showing number of weeks of compensation payable for scheduled and non-scheduled permanent partial disabilities. When there is a complete loss of a member, either by severance or loss of use, the number of weeks indicated on this chart for such member(s) is increased by ten percent (eye injuries being specifically exempted from such increase.) Scheduled disabilities are governed by section 287.190.1 RSMo.

Non-scheduled or "Body as a Whole" injuries are governed by section 287.190.3 RSMo.